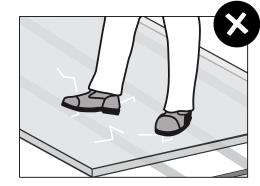

#### Safety comes first

Do not step directly on the sheets between the rafters!

When installing SUNTUF EZ Glaze or doing maintenance work, always use stepping ladders or crawling boards, supported by minimum three roof structural elements.