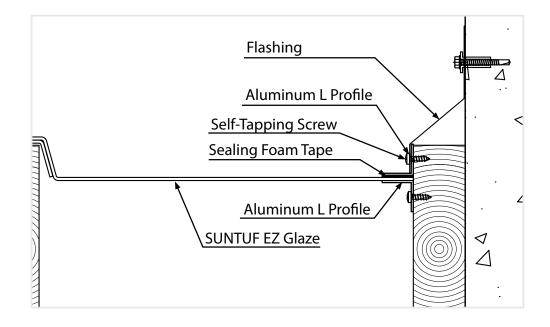

#### Installation

Side Wall Flashing in case the panel is trimmed (Not supplied by Palram)