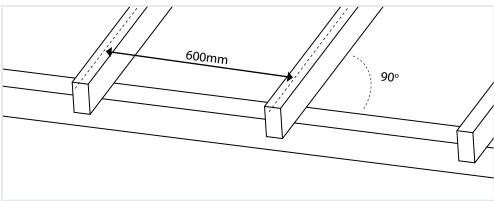

#### 1 Rafter spacing

- Distance between rafters must be 600 mm (center to center).
- Make sure the rafters are perfectly perpendicular to the beams/wall.
- SUNTUF EZ Glaze requires rafters support only, no purlins are required.