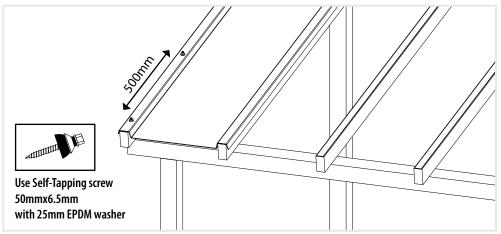

### 4 Placing the 1st SUNTUF EZ Glaze panel

- Place the first SUNTUF EZ Glaze panel on the rafters, leaving 50-150mm overhang.
- Pre-drill 10 mm holes along the outer corrugation, every 500mm.
- 1st and last drills should be located 30mm-50mm from the rafter's top and bottom edges.

## 5 Fixing the 1st SUNTUF EZ Glaze panel

Fix the first SUNTUF EZ Glaze panel's outer corrugation, using specified screws and washers through the pre-drilled holes. Start at the bottom edge and work your way up.