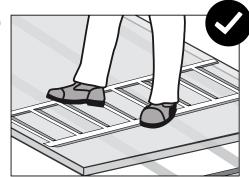

#### Safety comes first

Do not step directly on the sheets between the rafters!

When installing SUNTUF EZ Glaze or doing maintenance work, always use stepping ladders or crawling boards, supported by minimum three roof structural elements.