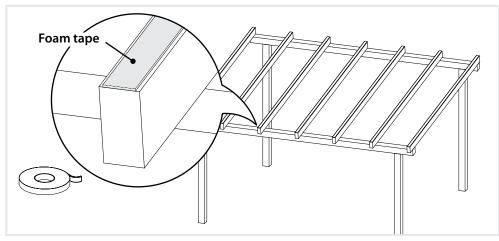

#### Foamed tape application (optional).

Applying foamed tape on each rafter will reduce friction due to thermal expansion.