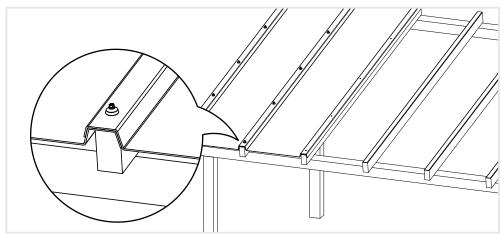

#### 7 Fixing the 2nd SUNTUF EZ Glaze panel

Fix both panels overlap, using specified screws and washers through the pre-drilled holes. Start at the bottom edge and work your way up.

#### 8 Completing the installation

Repeat stage 6 & 7 with the remaining panels.