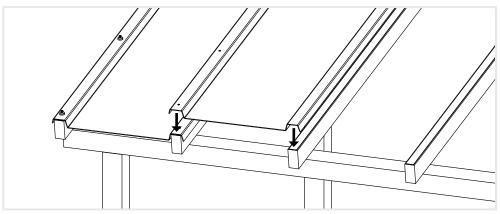

### 6 Placing the 2nd SUNTUF EZ Glaze panel

- Place the second panel, lateral overlapping the first one.
- Pre-Drill both panels together on the lateral overlap, every 500mm.

#### 7 Fixing the 2nd SUNTUF EZ Glaze panel

Fix both panels overlap, using specified screws and washers through the pre-drilled holes. Start at the bottom edge and work your way up.