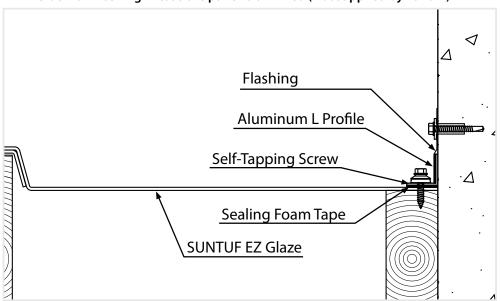

#### Installation

Side Wall Flashing in case the panel is trimmed (Not supplied by Palram)