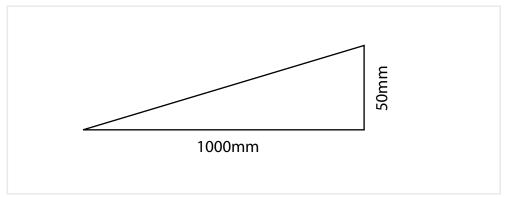

#### 2 Minimum Roof Slope

• To ensure proper water runoff, slope should be at least 5% (50mm rise over 1m length).