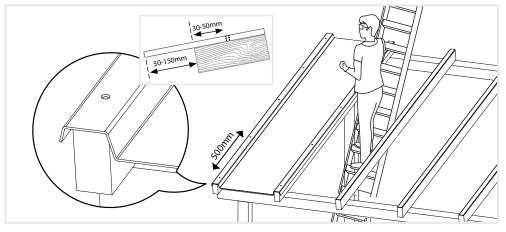

### 4 Placing the 1st SUNTUF EZ Glaze panel

- Place the first SUNTUF EZ Glaze panel on the rafters, leaving 50-150mm overhang.
- Pre-drill 10 mm holes along the outer corrugation, every 500mm.
- 1st and last drills should be located 30mm-50mm from the rafter's top and bottom edges.

#### Safety comes first

Do not step directly on the sheets between the rafters!

When installing SUNTUF EZ Glaze or doing maintenance work, always use stepping ladders or crawling boards, supported by minimum three roof structural elements.